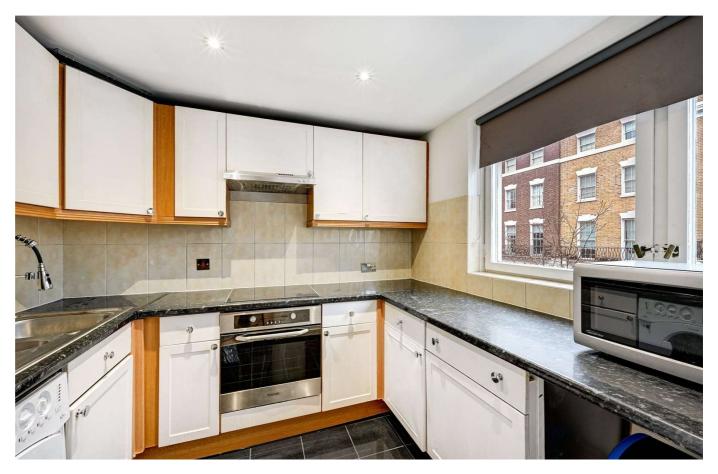

## **PROPERTY DETAILS**

**Guide Price** £575 per week Square Footage 565

Council Tax Band

EPC Rating

A bright one bedroom apartment located on the first floor of a popular portered building with lift access and further benefits from communal gardens. The property has excellent storage throughout, a family bathroom and a spacious semi-open plan kitchen leading into a large bright reception room.