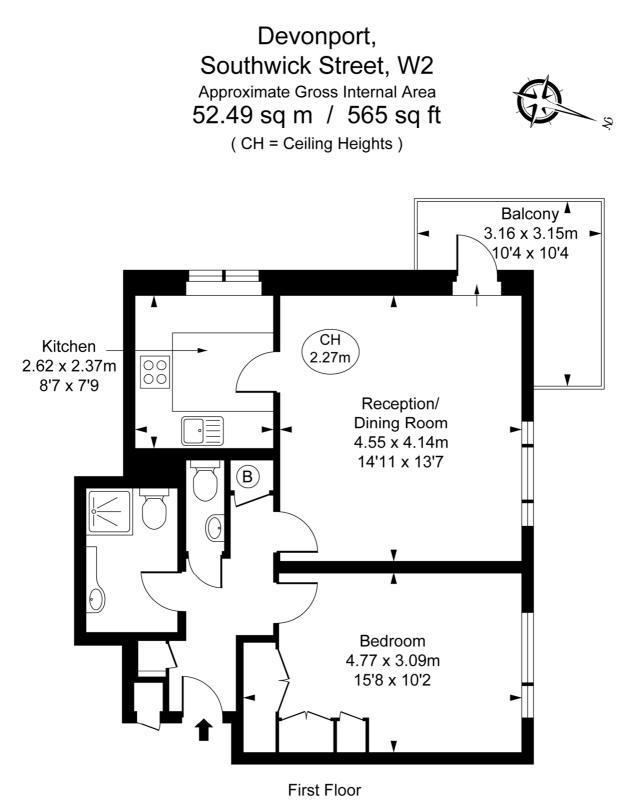

## **PROPERTY DETAILS**

**Guide Price** £575 per week Square Footage 565

Council Tax Band

EPC Rating

A bright one bedroom apartment located on the first floor of a popular portered building with lift access and further benefits from communal gardens. The property has excellent storage throughout, a family bathroom and a spacious semi-open plan kitchen leading into a large bright reception room.

## HYDE PARK LETTINGS

24-25 Albion Street, W2 2AX

020 7262 2030 lettings.hydepark@bhhslondon.com

This plan is not to scale. It is for guidance and not for valuation purposes. All measurements and areas are approximate only, and have been prepared in accordance with the current edition of the RICS Code of Measuring Practice. © Fulham Performance