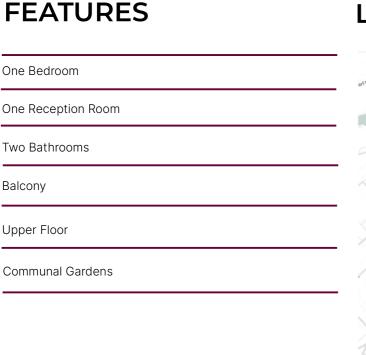

## **PROPERTY DETAILS**

**Guide Price** £575 per week Square Footage 565

Council Tax Band

EPC Rating

A bright one bedroom apartment located on the first floor of a popular portered building with lift access and further benefits from communal gardens. The property has excellent storage throughout, a family bathroom and a spacious semi-open plan kitchen leading into a large bright reception room.