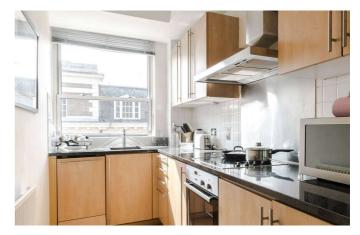

### **PROPERTY DETAILS**

| <b>Guide Price</b><br>£1,050 per week | <b>Square Footage</b><br>800 | A contemporary two bedroom flat on the fourth floor (with lift) of this popular portered block. The property benefits from wood floors, open plan kitchen to reception, master bedroom, bathroom, guest cloakroom, second double bedroom, Air-Conditioning, 24 Hour Security, Concierge and Housekeeping services (at an extra cost). Furnished. |
|---------------------------------------|------------------------------|--------------------------------------------------------------------------------------------------------------------------------------------------------------------------------------------------------------------------------------------------------------------------------------------------------------------------------------------------|
| Council Tax Band                      | <b>EPC Rating</b> C          |                                                                                                                                                                                                                                                                                                                                                  |