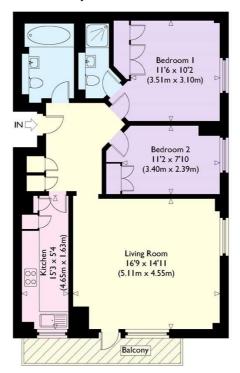

### Weymouth Street

Second Floor

 $Approximate\ Gross\ Internal\ Floor\ Area: 773\ sq\ ft\ /\ 71.8\ sq\ m$  Illustration for identification purposes only, measurements are approximate, not to scale.