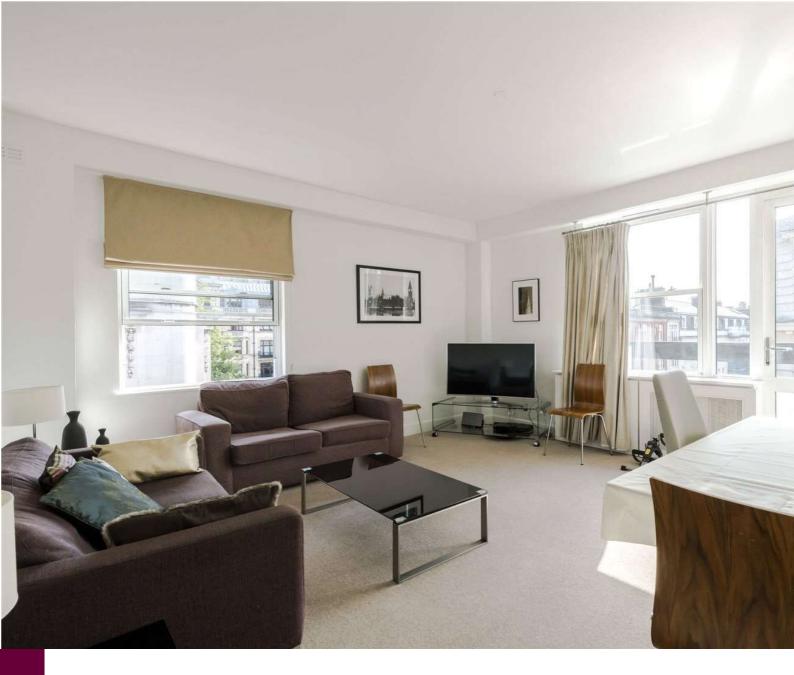

A Contemporary Upper Floor Two Bedroom Apartment

### **PROPERTY DETAILS**

| <b>Guide Price</b><br>£1,050 per week | <b>Square Footage</b><br>800 | A contemporary two bedroom flat on the fourth floor (with lift) of this popular portered block. The property benefits from wood floors, open plan kitchen to reception, master bedroom, bathroom, guest cloakroom, second double bedroom, Air-Conditioning, 24 Hour Security, Concierge and Housekeeping services (at an extra cost). Furnished. |
|---------------------------------------|------------------------------|--------------------------------------------------------------------------------------------------------------------------------------------------------------------------------------------------------------------------------------------------------------------------------------------------------------------------------------------------|
| Council Tax Band                      | <b>EPC Rating</b> C          |                                                                                                                                                                                                                                                                                                                                                  |